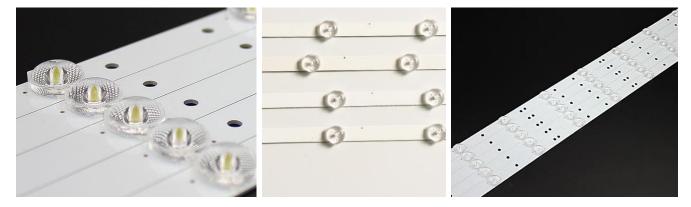

## SMT Solution for LED TV Lens

## Production process:

PCB + CHIP(step 1) + LENS(step 2) = Finish