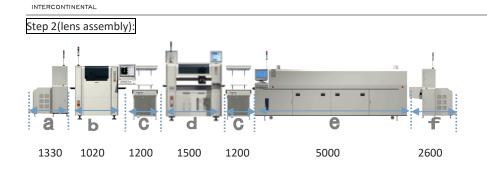

LED Lens Production Line Solution | <u>www.smt11.com</u> <u>www.smtfactory.com</u>

Т

| Item | Machine             | Brand              | Original    | Power   | Air    |
|------|---------------------|--------------------|-------------|---------|--------|
| а    | PCB loader          | I.C.T              | China       | AC,220v | 4-6bar |
| b    | Dispenser           | I.C.T              | China       | AC,220v | 4-6bar |
| с    | Cover Conveyor      | I.C.T              | China       | AC,220v | N/A    |
| d    | Lens Pick and place | I.C.T/SAMSUNG/JUKI | Korea/Japan | AC,380v | 4-6bar |
| е    | UV(or IR) oven      | I.C.T              | China       | AC,380v | N/A    |
| f    | Unloader            | I.C.T              | China       | AC,220v | 4-6bar |